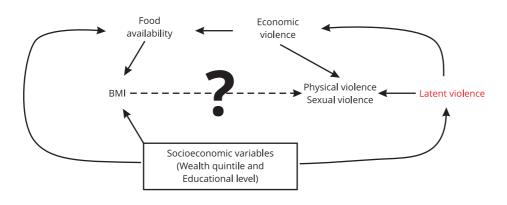

## Figure 1

Directed acyclic graph (DAG) on the causal relationships between body mass index (BMI) and physical/sexual domestic violence against women.