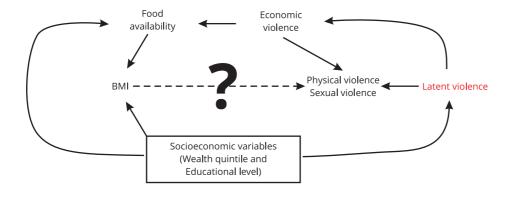

## Figure 1

Directed acyclic graph (DAG) on the causal relationships between body mass index (BMI) and physical/sexual domestic violence against women.

Submitted on 21/Feb/2020 Approved on 20/Mar/2020 Published on Apr/2020